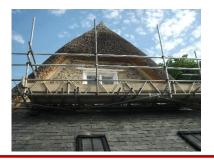

### **North Elevation**

The North Elevation of the main barn is located above the kitchen. To gain access it has been necessary to erect scaffolding. Once in place work started to remove the old render and apply the new render in the three coat process – harl coat, scratch coat and finishing coat.