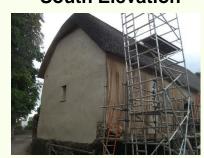

# Rendering, Rendering and More Rendering

This week has seen good progress with the rendering. Finishing coats have been applied to the east elevation, the south elevation and the southern end of the west elevation. The render is applied on one day and allow to dry slowly for 24 hours with final smoothing on the following day. When the render is applied, the walls are protected by canvas sheets. This is mainly to prevent the warm sun drying the render too quickly which can cause cracking through too rapid shrinkage. The protection is also against any rain that may fall and affect the drying process.