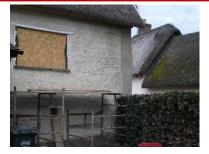

## Window and Render West Elevation

With the old window removed and the temporary board installed it was only possible to initially add a scratch coat to the west elevation. This is to ensure that when the repaired window was installed the final coat was applied there was a good seal between the wall and window..