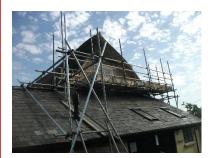

### **North Elevation**

The North Elevation of the main barn is located above the kitchen. To gain access it has been necessary to erect scaffolding. Once in place work started to remove the old render and apply the new render in the three coat process – harl coat, scratch coat and finishing coat.