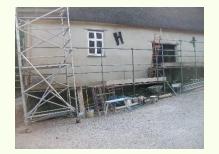

## Window and Render West Elevation

With the old window removed and the temporary board installed it was only possible to initially add a scratch coat to the west elevation. This is to ensure that when the repaired window was installed the final coat was applied there was a good seal between the wall and window..