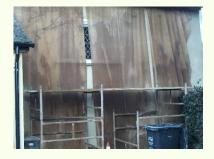

### **North Elevation**

The North Elevation of the main barn is located above the kitchen. To gain access it has been necessary to erect scaffolding. Once in place work started to remove the old render and apply the new render in the three coat process – harl coat, scratch coat and finishing coat.