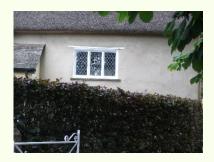

## Window and Render West Elevation

With the old window removed and the temporary board installed it was only possible to initially add a scratch coat to the west elevation. This is to ensure that when the repaired window was installed the final coat was applied there was a good seal between the wall and window..