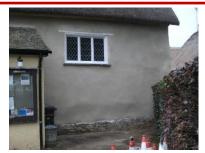

# Rendering, Rendering and More Rendering

This week has seen good progress with the rendering. Finishing coats have been applied to the east elevation, the south elevation and the southern end of the west elevation. The render is applied on one day and allow to dry slowly for 24 hours with final smoothing on the following day. When the render is applied, the walls are protected by canvas sheets. This is mainly to prevent the warm sun drying the render too quickly which can cause cracking through too rapid shrinkage. The protection is also against any rain that may fall and affect the drying process.