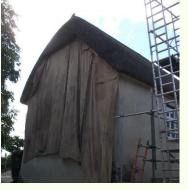

# Rendering, Rendering and More Rendering

This week has seen good progress with the rendering. Finishing coats have been applied to the east elevation, the south elevation and the southern end of the west elevation. The render is applied on one day and allow to dry slowly for 24 hours with final smoothing on the following day. When the render is applied, the walls are protected by canvas sheets. This is mainly to prevent the warm sun drying the render too quickly which can cause cracking through too rapid shrinkage. The protection is also against any rain that may fall and affect the drying process.

**East Elevation** 

South Elevation

West Elevation

Supported by

The National Lottery®

through the Heritage Lottery Fund