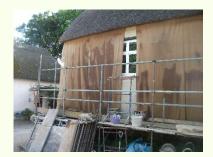

# Rendering, Rendering and More Rendering

This week has seen good progress with the rendering. Finishing coats have been applied to the east elevation, the south elevation and the southern end of the west elevation. The render is applied on one day and allow to dry slowly for 24 hours with final smoothing on the following day. When the render is applied, the walls are protected by canvas sheets. This is mainly to prevent the warm sun drying the render too quickly which can cause cracking through too rapid shrinkage. The protection is also against any rain that may fall and affect the drying process.

**East Elevation** 

South Elevation

West Elevation

Supported by

The National Lottery®

through the Heritage Lottery Fund