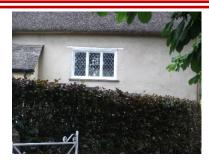

# Rendering, Rendering and More Rendering

This week has seen good progress with the rendering. Finishing coats have been applied to the east elevation, the south elevation and the southern end of the west elevation. The render is applied on one day and allow to dry slowly for 24 hours with final smoothing on the following day. When the render is applied, the walls are protected by canvas sheets. This is mainly to prevent the warm sun drying the render too quickly which can cause cracking through too rapid shrinkage. The protection is also against any rain that may fall and affect the drying process.