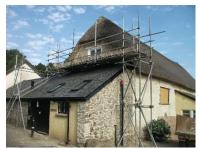

# Rendering, Rendering and More Rendering

This week has seen good progress with the rendering. Finishing coats have been applied to the east elevation, the south elevation and the southern end of the west elevation. The render is applied on one day and allow to dry slowly for 24 hours with final smoothing on the following day. When the render is applied, the walls are protected by canvas sheets. This is mainly to prevent the warm sun drying the render too quickly which can cause cracking through too rapid shrinkage. The protection is also against any rain that may fall and affect the drying process.