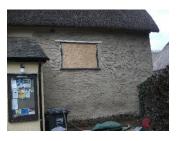

#### Window Removal Ready for Repair

As part of the conservation work at the Hall it is necessary to repair the two windows on the west elevation, as the lower parts of both frames are rotten. The work is being undertaken by Haydon's of South Molton. Temporary boards are added while the window is away for repair.