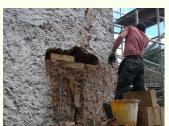

The first task was to chop out the cob at each side of the crack. This part of the wall was then reconstructed using the cob blocks. The Helibar rods where driven into each side of the crack and built into the reconstruction to offer strength.