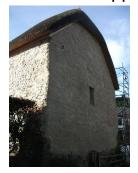

#### **Repairing Crack in South Wall**

One priority for this week was to repair the crack in the cob wall on the corner between the south wall and the east wall.

The crack has been repaired using cob blocks and stainless steel Helibar rods. The cob blocks needed were sourced from different providers and the photo graph shows the different styles that were used.

The first task was to chop out the cob at each side of the crack. This part of the wall was then reconstructed using the cob blocks. The Helibar rods where driven into each side of the crack and built into the reconstruction to offer strength.