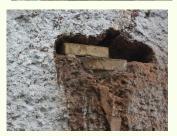

This photograph shows the new cob blocks mortared into position using lime mortar. The void at the rear of the block was back filled as the opening was rebuilt.

When the crack was completely rebuilt a Harl was applied ready for the scratch coat and then the final coat.