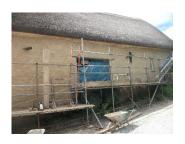

### **Applying the Scratch Coat**

The next coat of lime render following the Harl coat is the scratch coat. The render is applied and 'scratched' to form a good key for the final coat.

**East Elevation** 

West Elevation