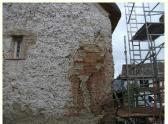

### **Applying the Scratch Coat**

The next coat of lime render following the Harl coat is the scratch coat. The render is applied and 'scratched' to form a good key for the final coat.

**East Elevation** 