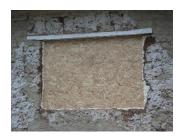

### **Applying the Scratch Coat**

The next coat of lime render following the Harl coat is the scratch coat. The render is applied and 'scratched' to form a good key for the final coat.

**East Elevation** 