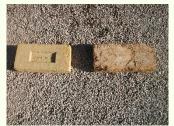

#### **Repairing Crack in South Wall**

One priority for this week was to repair the crack in the cob wall on the corner between the south wall and the east wall.

The crack has been repaired using cob blocks and stainless steel Helibar rods. The cob blocks needed were sourced from different providers and the photo graph shows the different styles that were used.