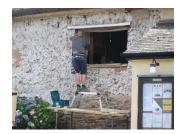

#### Window Removal Ready for Repair

As part of the conservation work at the Hall it is necessary to repair the two windows on the west elevation, as the lower parts of both frames are rotten. The work is being undertaken by Haydon's of South Molton. Temporary boards are added while the window is away for repair.