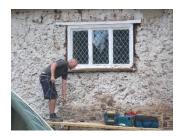

#### Window Removal Ready for Repair

As part of the conservation work at the Hall it is necessary to repair the two windows on the west elevation, as the lower parts of both frames are rotten. The work is being undertaken by Haydon's of South Molton. Temporary boards are added while the window is away for repair.